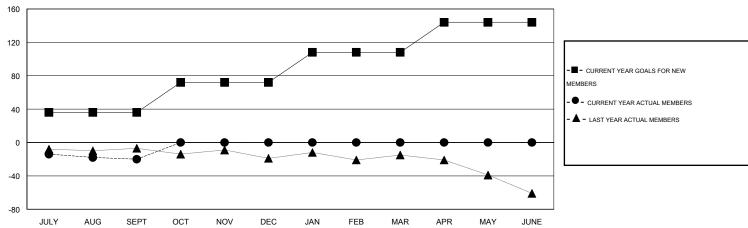

## GOALS AND ACTUAL MEMBERS CUMULATIVE

| DROPPED CLUBS: 0  DROPPED MEMBERS   |                    | 9 CLUBS OF 44 ADDED 1 OR MORE<br>NEW MEMBERS | GENDER DISTRIBUTION           MALE         968 (82.45%)           FEMALE         206 (17.55%) |   |                 |
|-------------------------------------|--------------------|----------------------------------------------|-----------------------------------------------------------------------------------------------|---|-----------------|
| DECEASED CLUB CANCELLED OTHER TOTAL | 1<br>0<br>36<br>37 | CLICK HERE FOR HEALTH ASSESSMENT DATA        | FAMILY UNIT MEMBERS HEAD OF HOUSEHOLD NON-HEAD OF HOUSEHOL                                    | D | 107<br>53<br>54 |